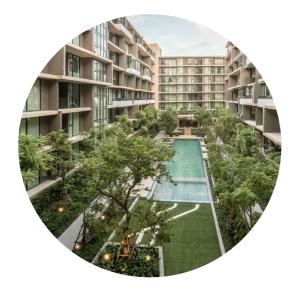

## PRECEDENT IMAGES

| PROJECT | ONYX HUNTER STREET, NEWCASTLE |  |
|---------|-------------------------------|--|
| CLIENT  | BLOC C/O STEWART ARCHITECTURE |  |

LANDSCAPE PLAN - POOL AREA

LANDSCAPE ARCHITECTURE