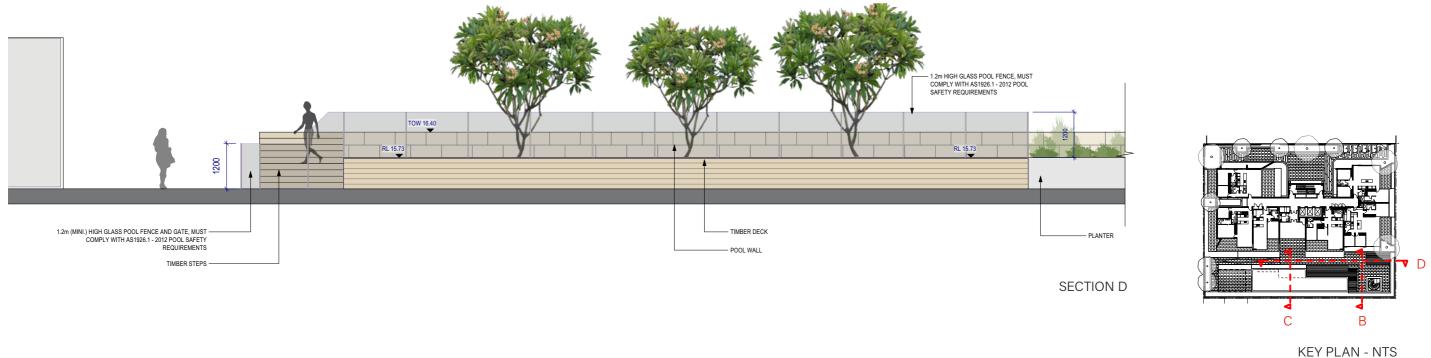

## SECTIONAL ELEVATIONS 01

PROJECT

CLIENT

3 M

ONYX HUNTER STREET, NEWCASTLE

BLOC C/O STEWART ARCHITECTURE

STAGE

TITLE

1:100 @ A3

SCALE

 $\bigcirc$ 

CONTEXT LANDSCAPE ARCHITECTURE CONTEXT LANDSCAPE ARCHITECTURE 52-58 WILLIAM STREET EAST SYDNEY NSW 2011 AUSTRALIA P. +61 2 8244 8900 E. CONTEXT@CONTEXT.NET.AU W. CONTEXT.NET.AU ABN. 14 093 350 719

DEVELOPMENT APPLICATION

DWG NO.

L-007

SECTIONAL ELEVATIONS 01

**REVISION / DATE** 

7

## SECTIONAL ELEVATIONS 02

SECTION B

CONTEXT LANDSCAPE ARCHITECTURE 52-58 WILLIAM STREET EAST SYDNEY NSW 2011 AUSTRALIA P. +61 2 8244 8900 E. CONTEXT©CONTEXT.NET.AU W. CONTEXT.NET.AU ABN. 14 093 350 719

 $\bigcirc$ 

SCALE

1:100 @ A3

3 M

PROJECT CLIENT

ONYX HUNTER STREET, NEWCASTLE BLOC C/O STEWART ARCHITECTURE

STAGE

TITLE

SECTION C

DEVELOPMENT APPLICATION

DWG NO.

L-008

8

A / 01.04.2022