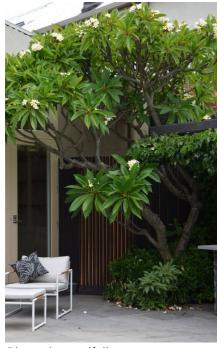

## PRECEDENT IMAGES

| PROJECT | ONYX HUNTER STREET, NEWCASTLE |  |
|---------|-------------------------------|--|
| CLIENT  | BLOC C/O STEWART ARCHITECTURE |  |

LANDSCAPE PLAN - POOL AREA

LANDSCAPE ARCHITECTURE

#### PLANTING PALETTE \*

Plumeria acutifolia Frangipani

Buxus japonica Japanese Box

Asplenium australasicum Birds Nest Fern

Tristaniopsis laurina 'Luscious' Water Gum

Alpinia nutans Dwarf Cardamom

Monstera deliciosa