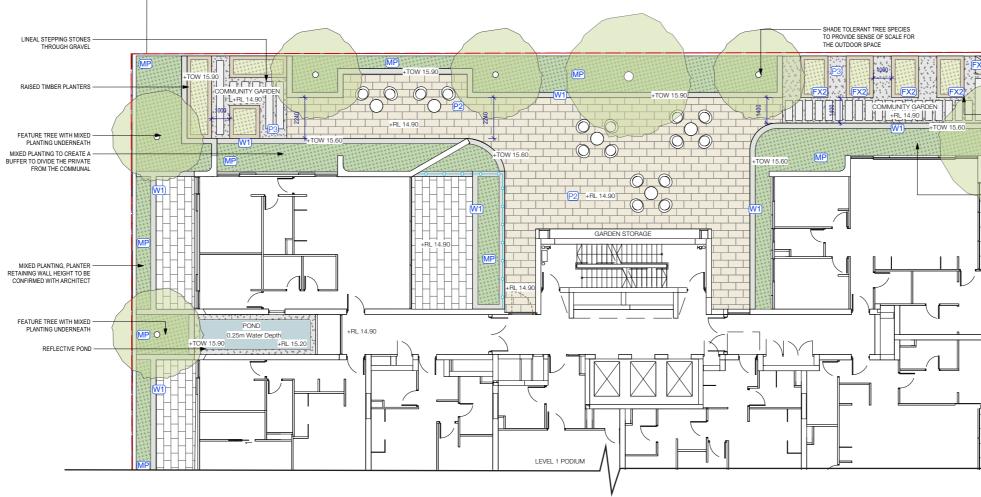

#### LANDSCAPE PLAN - WELLBEING OASIS

#### LEGEND

|    | P1                  | PAVING TYPE 1 [P1]<br>HARDWOOD TIMBER DECKI   |
|----|---------------------|-----------------------------------------------|
|    | P2                  | PAVING TYPE 2 [P2]<br>PAVING TO COMPLEMENT IN |
|    | P3                  | PAVING TYPE 3 [P3]<br>DECORATIVE GRAVEL       |
| /  | 0)0) <sub>0</sub> 0 | STEPPING STONES                               |
| -  | [W1]                | WALL TYPE 1<br>PLANTER RETAINING WALL         |
|    | W2                  | WALL TYPE 2<br>STONE CLAD POOL WALL           |
| -  | MP                  | MASS PLANTING [MP]<br>REFER TO PLANT SCHEDUL  |
| 27 |                     | POOL / POND                                   |
| 22 | FX1                 | FIXTURE TYPE 1 [FX1]<br>CUSTOM PLANTER BOXES  |
|    | FX2                 | FIXTURE TYPE 2 [FX2]<br>RAISED TIMBER PLANTER |
| 1  | FX3                 | FIXTURE TYPE 3 [FX3]<br>COMPOST BIN           |
|    |                     |                                               |
|    |                     |                                               |

#### PRECEDENT IMAGES

| PROJECT | ONYX HUNTER STREET, NEWCASTLE |
|---------|-------------------------------|
| CLIENT  | BLOC C/O STEWART ARCHITECTURE |

| HUNTER STREET, NEWCASTLE | STAGE |   |
|--------------------------|-------|---|
| C/O STEWART ARCHITECTURE | TITLE | L |

|   | LOCATION FOR COMPOST BIN                                                           |
|---|------------------------------------------------------------------------------------|
|   | LINEAL STEPPING STONES<br>THROUGH GRAVEL                                           |
| • | RAISED TIMBER PLANTERS                                                             |
|   | MIXED PLANTING TO CREATE A<br>BUFFER TO DIVIDE THE PRIVATE<br>FROM THE COMMUNAL    |
|   | MIXED PLANTING, PLANTER<br>RETAINING WALL HEIGHT TO BE<br>CONFIRMED WITH ARCHITECT |
|   | MIXED PLANTING, PLANTER<br>RETAINING WALL HEIGHT TO BE<br>CONFIRMED WITH ARCHITECT |
|   |                                                                                    |

## LANDSCAPE PLAN - GROUND FLOOR

CONTEXT LANDSCAPE ARCHITECTURE 52-58 WILLIAM STREET EAST SYDNEY NSW 2011 AUSTRALIA P. +61 2 8244 8900 E. CONTEXT@CONTEXT.NET.AU W. CONTEXT.NET.AU ABN. 14 093 350 719

 $\bigcirc$ 

#### LEGEND

| P1                      | PAVING TYPE 1 [P1]<br>HARDWOOD TIMBER DECKING             |
|-------------------------|-----------------------------------------------------------|
| P2                      | PAVING TYPE 2 [P2]<br>PAVING TO COMPLEMENT INTERNAL TILES |
| P3                      | PAVING TYPE 3 [P3]<br>DECORATIVE GRAVEL                   |
| 000000                  | STEPPING STONES                                           |
| [W1                     | WALL TYPE 1<br>PLANTER RETAINING WALL                     |
| W2                      | WALL TYPE 2<br>STONE CLAD POOL WALL                       |
| MP                      | MASS PLANTING [MP]<br>REFER TO PLANT SCHEDULE             |
|                         | POOL / POND                                               |
| FX1                     | FIXTURE TYPE 1 [FX1]<br>CUSTOM PLANTER BOXES              |
| FX2                     | FIXTURE TYPE 2 [FX2]<br>RAISED TIMBER PLANTER             |
| -00                     | METAL BALUSTRADE [1.0m]                                   |
| <u> </u>                | GLASS POOL FENCE [1.2m]                                   |
| -00                     | PRIVACY SCREEN [Height varies]                            |
|                         | HANDRAIL [1.0m]                                           |
| +RL<br>xx.xx            | RELATIVE LEVELS                                           |
| +TOF<br>xx.xx           | TOP OF FENCE                                              |
| +TOW<br>xx.xx           | TOP OF WALL                                               |
| $\frown$                |                                                           |
| $(\cdot)$               | TREE TO BE RETAINED                                       |
| $\langle \cdot \rangle$ | PROPOSED TREE                                             |

#### TO BE RETAINED

PROPOSED TREE REFER TO PLANT SCHEDULE

10

DEVELOPMENT APPLICATION

LANDSCAPE PLAN - GROUND FLOOR

DWG NO.

**REVISION / DATE** 