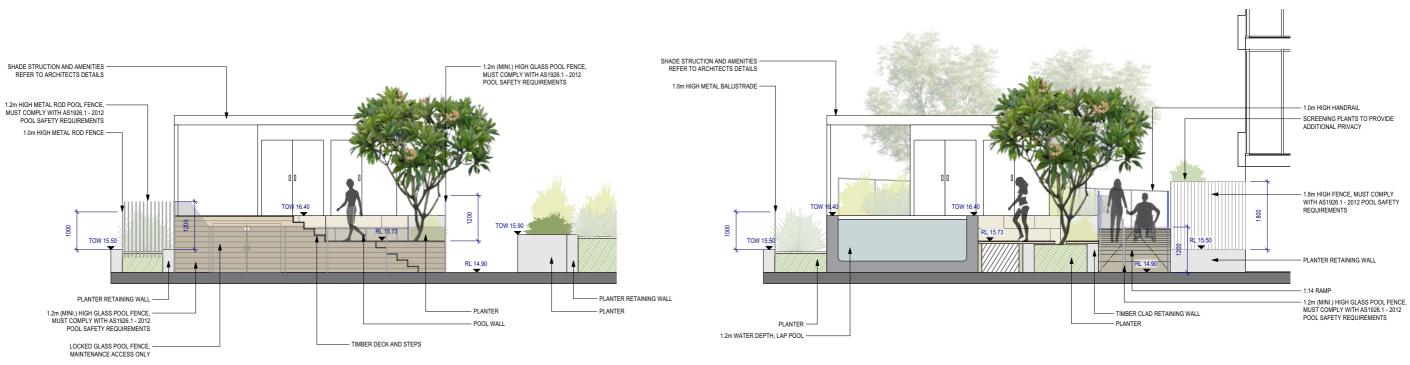

## SECTIONAL ELEVATIONS 02

SECTION B

CONTEXT LANDSCAPE ARCHITECTURE 52-58 WILLIAM STREET EAST SYDNEY NSW 2011 AUSTRALIA P. +61 2 8244 8900 E. CONTEXT©CONTEXT.NET.AU W. CONTEXT.NET.AU ABN. 14 093 350 719

SECTION C

DEVELOPMENT APPLICATION

DWG NO.

L-008

8

A / 01.04.2022