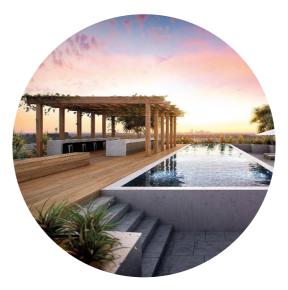

A pool area is proposed on the eastern side of the landscape podium as this area affords solar access throughout most of the year. The pool has been made accessible by DDA compliant walkway from the internal communal area to the shaded pavilion. In accordance with National Construction Code Specification D3.10 and too enable equitable access to the water a pool hoist will be installed and stored adjoining the pool.

## LANDSCAPE MASTER PLAN

CONTEXT LANDSCAPE ARCHITECTURE S2-58 WILLIAM STREET EAST SYDNEY NSW 2011 AUSTRALIA P. +61 2 8244 8900 E. CONTEXT@CONTEXT.NET.AU W. CONTEXT.NET.AU ABN. 14 093 350 719

SCALE

5

| KEY |                                                                        |
|-----|------------------------------------------------------------------------|
| 01  | 25m Lap Pool                                                           |
| 02  | Trees in deck                                                          |
| 03  | Reflective Pond                                                        |
| 04  | Deck with sun lounges                                                  |
| 05  | Daybed lounge area                                                     |
| 06  | Undercover seatings                                                    |
| 07  | Bench seating in pool                                                  |
| 08  | Screen planting to create a sense of privacy for the adjoinining units |
| 09  | Feature tree with mixed planting underneath                            |
| 10  | Community garden area                                                  |
| 11  | Mass planting of native grasses to                                     |
|     | soften the pool wall behind                                            |
| 12  | Mixed planting                                                         |
| 13  | Pavillion                                                              |
| 14  | Amenities                                                              |
| 15  | Garden tools/ storage                                                  |
| 16  | Location for compost bin                                               |
| 17  | Pool filter under deck                                                 |