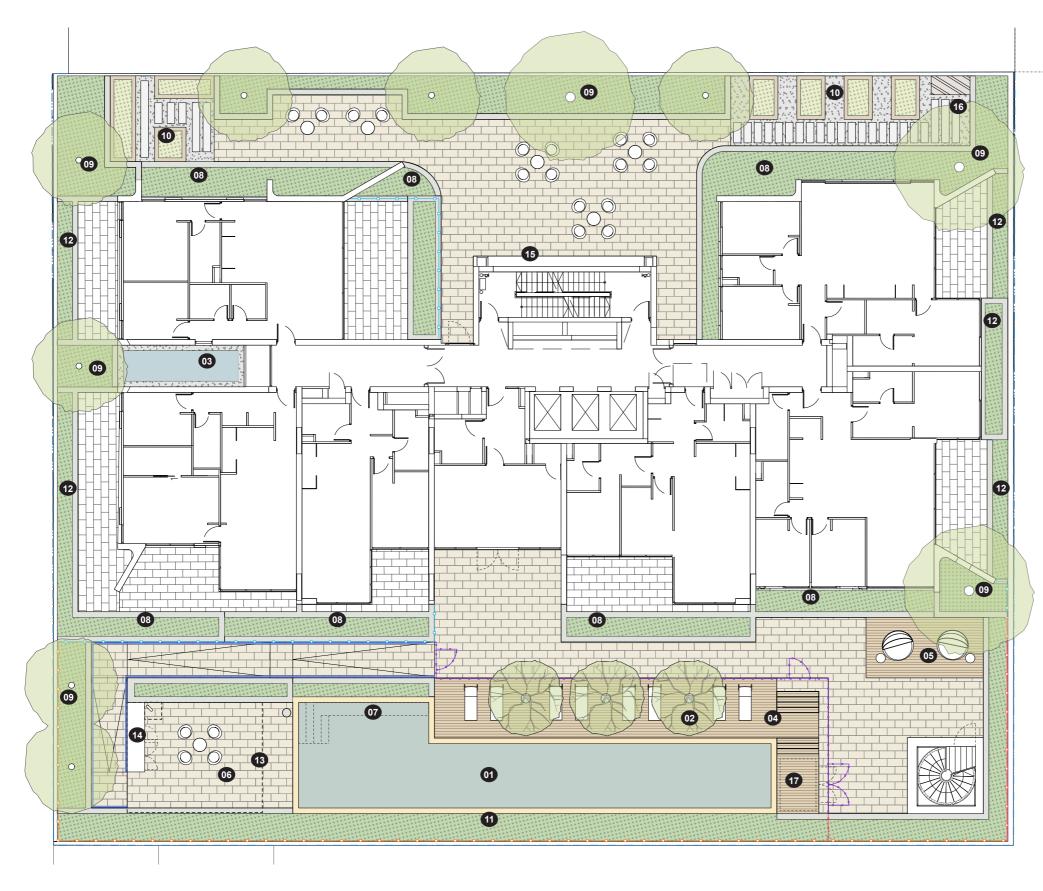

## LANDSCAPE MASTER PLAN

CONTEXT LANDSCAPE ARCHITECTURE S2-58 WILLIAM STREET EAST SYDNEY NSW 2011 AUSTRALIA P. +61 2 8244 8900 E. CONTEXT@CONTEXT.NET.AU W. CONTEXT.NET.AU ABN. 14 093 350 719

SCALE

5

| KEY |                                                                        |
|-----|------------------------------------------------------------------------|
| 01  | 25m Lap Pool                                                           |
| 02  | Trees in deck                                                          |
| 03  | Reflective Pond                                                        |
| 04  | Deck with sun lounges                                                  |
| 05  | Daybed lounge area                                                     |
| 06  | Undercover seatings                                                    |
| 07  | Bench seating in pool                                                  |
| 08  | Screen planting to create a sense of privacy for the adjoinining units |
| 09  | Feature tree with mixed planting underneath                            |
| 10  | Community garden area                                                  |
| 11  | Mass planting of native grasses to                                     |
|     | soften the pool wall behind                                            |
| 12  | Mixed planting                                                         |
| 13  | Pavillion                                                              |
| 14  | Amenities                                                              |
| 15  | Garden tools/ storage                                                  |
| 16  | Location for compost bin                                               |
| 17  | Pool filter under deck                                                 |

DEVELOPMENT APPLICATION

MASTER PLAN

DWG NO.

REVISION / DATE