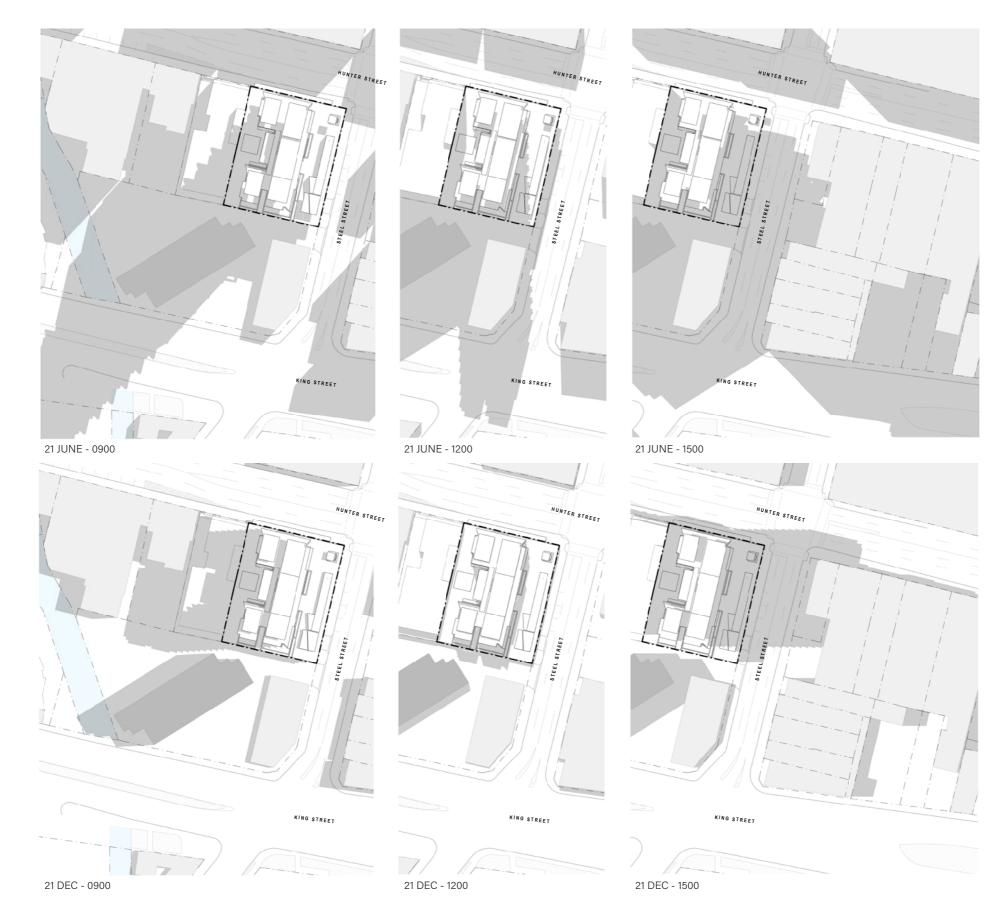

## MICROCLIMATIC CONDITIONS - SHADOW DIAGRAMS

CONTEXT LANDSCAPE ARCHITECTURE 52-58 WILLIAM STREET EAST SYDNEY NSW 2011 AUSTRALIA P. +61 2 8244 8900 E. CONTEXT.@CONTEXT.NET.AU W. CONTEXT.NET.AU ABN. 14 093 350 719

MICROCLIMATIC CONDITIONS

DEVELOPMENT APPLICATION

DWG NO.

L-004

**REVISION / DATE** 

A / 01.04.2022