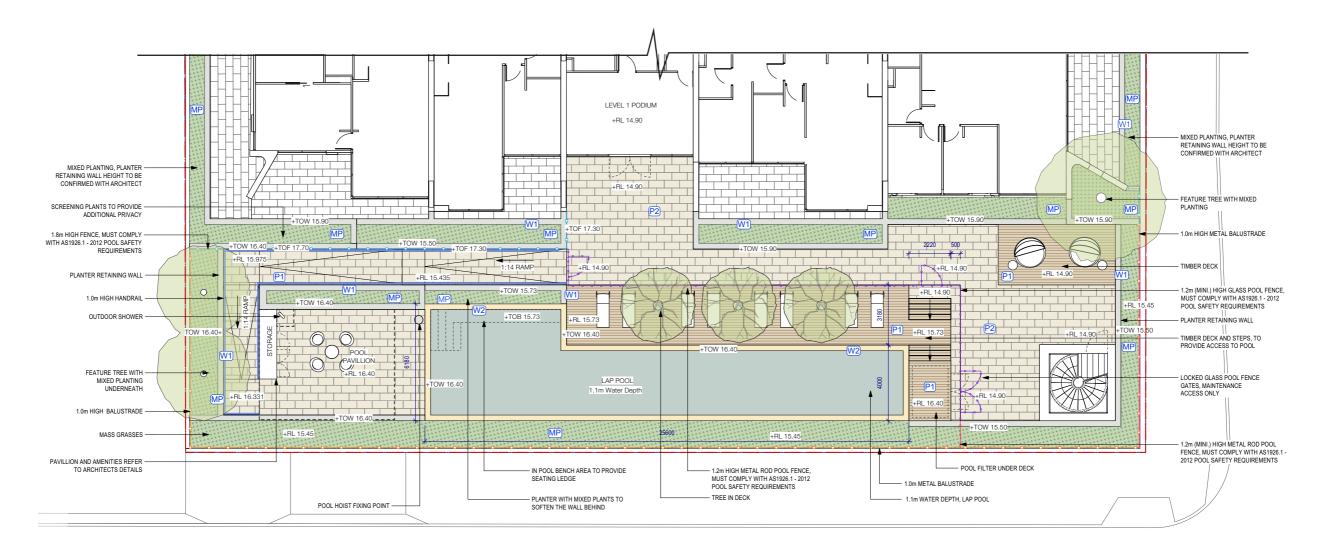

## PRECEDENT IMAGES

| PROJECT | ONYX HUNTER STREET, NEWCASTLE |  |
|---------|-------------------------------|--|
| CLIENT  | BLOC C/O STEWART ARCHITECTURE |  |

LANDSCAPE PLAN - POOL AREA

LANDSCAPE ARCHITECTURE