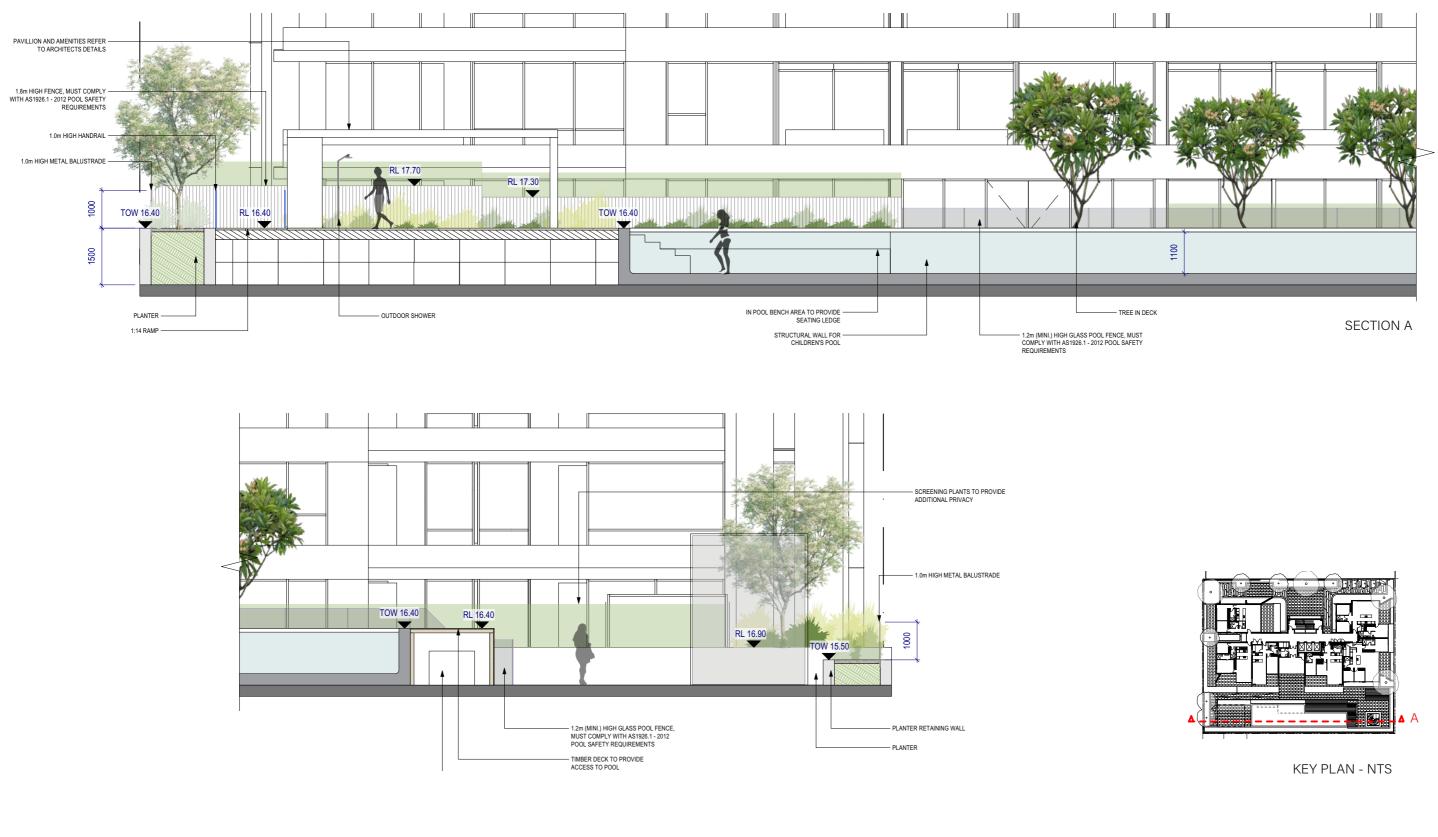

## SECTIONAL ELEVATIONS 01

PROJECT

CLIENT

3 M

ONYX HUNTER STREET, NEWCASTLE

BLOC C/O STEWART ARCHITECTURE

STAGE

TITLE

DEVELOPMENT APPLICATION

DWG NO.

L-007

SECTIONAL ELEVATIONS 01

**REVISION / DATE** 

7